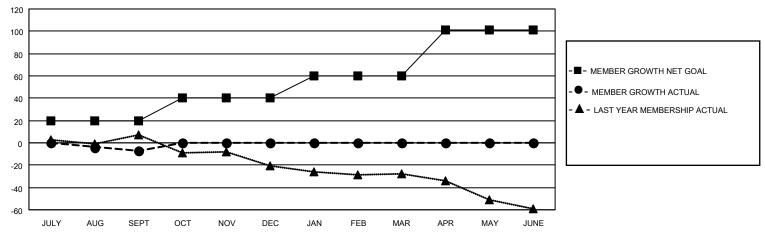

#### GOALS AND ACTUAL MEMBERS CUMULATIVE

| DROPPED CLUBS: 0 |    | 11 CLUBS OF 37 ADDED 1 OR<br>MORE NEW MEMBERS | GENDER DISTRIBUTION           |              |  |
|------------------|----|-----------------------------------------------|-------------------------------|--------------|--|
|                  |    | MORE NEW MEMBERS                              | MALE                          | 815 (71.43%) |  |
|                  |    |                                               | FEMALE 326 (28.57%)           |              |  |
| DROPPED MEMBERS  |    |                                               | NON BINARY                    | 0 (0.00%)    |  |
|                  |    |                                               | PREFER NOT TO ANSWER          | 0 (0.00%)    |  |
| DECEASED         | 2  |                                               |                               |              |  |
| CLUB CANCELLED   | 0  | CLICK HERE FOR CUMULATIVE                     | TOTAL FAMILY UNIT MEMBERS 256 |              |  |
| OTHER            | 25 | MEMBERSHIP DATA                               |                               |              |  |
| TOTAL            | 27 |                                               | FAMILY MEMBERS PAYING HAI     | LF DUES 135  |  |
|                  |    |                                               |                               |              |  |